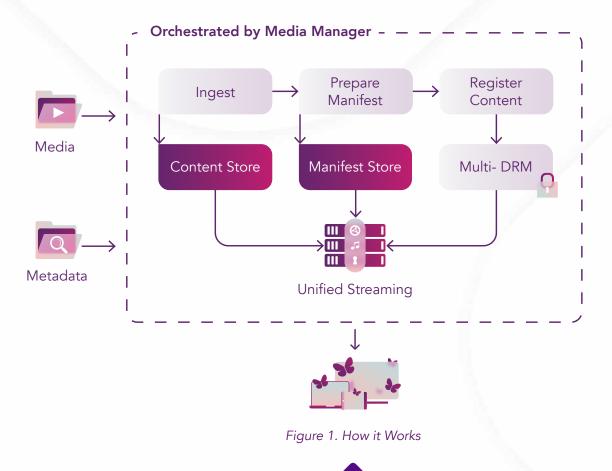

## Just-in-Time Content Delivery

Deliver content, in any format, securely and efficiently, to all devices

When content is packaged ahead of time, content origin costs quickly escalate as more renditions are needed to support more bitrates, more streaming protocols, and more Digital Rights Management (DRM) systems. Each combination of streaming protocol and DRM system can require its own set of video files. Evolution of your service is time consuming and difficult to manage as adding new devices or adding higher bitrates can require your entire catalog to be reprocessed. With just-in-time content delivery, content remains unpackaged in a single rendition. Content is packaged with a specific DRM and for use in a specific streaming protocol at the time it is viewed. As only one rendition of each bitrate is needed, storage requirements are a fraction of that needed when content is packaged ahead of time. New requirements can be supported without a corresponding scaling of storage costs.

## IRDETO VIDEO ORCHESTRATION PLATFORM – POWERED BY IRDETO MEDIA MANAGER

- Streamline your workflows and manage business complexities.
- Adapt to your internal processes and desired workflows.
- Can be deployed in the cloud, on premises, or using a hybrid model.