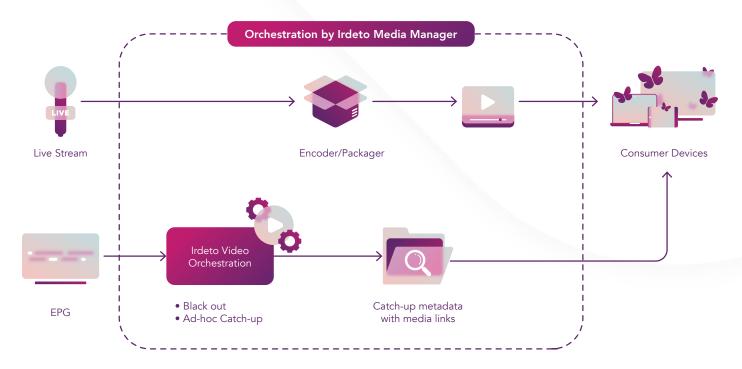

Figure 1. How it works

- Streamline your workflows and manage business complexities
- Adapt to your internal processes and desired workflows
- Can be deployed in the cloud, on premises, or using a hybrid model