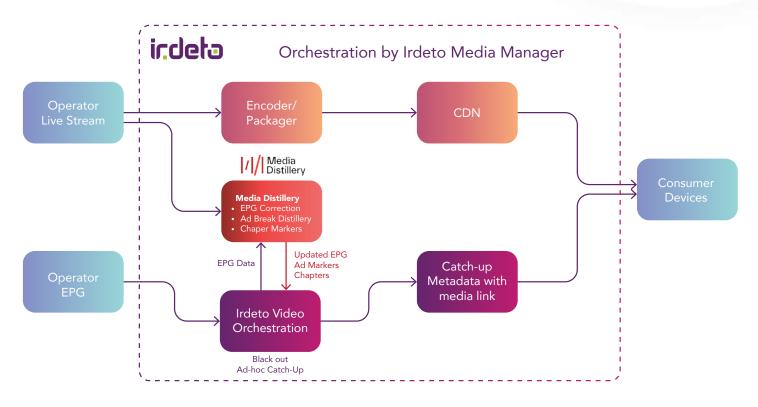

### IRDETO LIVE2VOD SOLUTION

Irdeto Live2VOD offers instant VOD asset availability, enhanced discovery with EPG data, seamless integration, automated VOD generation, customizable UI, streamlined metadata management, and efficient updates. Transforming live streams into engaging on-demand experiences, Live2VOD maximizes viewer satisfaction and engagement.

## MEDIA DISTILLERY SOLUTIONS INTEGRATION

With Media Distillery's solutions seamlessly integrated, operators can enhance the value of the Irdeto solution by optimizing content delivery, improving user experience, and driving viewer engagement across their platforms.

Media Distillery's solutions integration offers a comprehensive suite of features:

- **EPG Correction™:** Seamlessly corrects the disparity between scheduled and actual air times of TV programs, providing VoD-like experiences for catch-up and replay.
- Ad Break Distillery: Identifies ad break times, facilitating ad skipping, insertion, or replacement in the catch-up environment for enhanced user engagement.
- **Chapter Markers:** Enables easy navigation through video content, increasing user satisfaction and interaction.
- **Topic Distillery<sup>TM</sup>:** Enhances content discoverability by analyzing non-scripted live content, enabling topic-based discovery and playback, thereby boosting viewer engagement and platform stickiness.